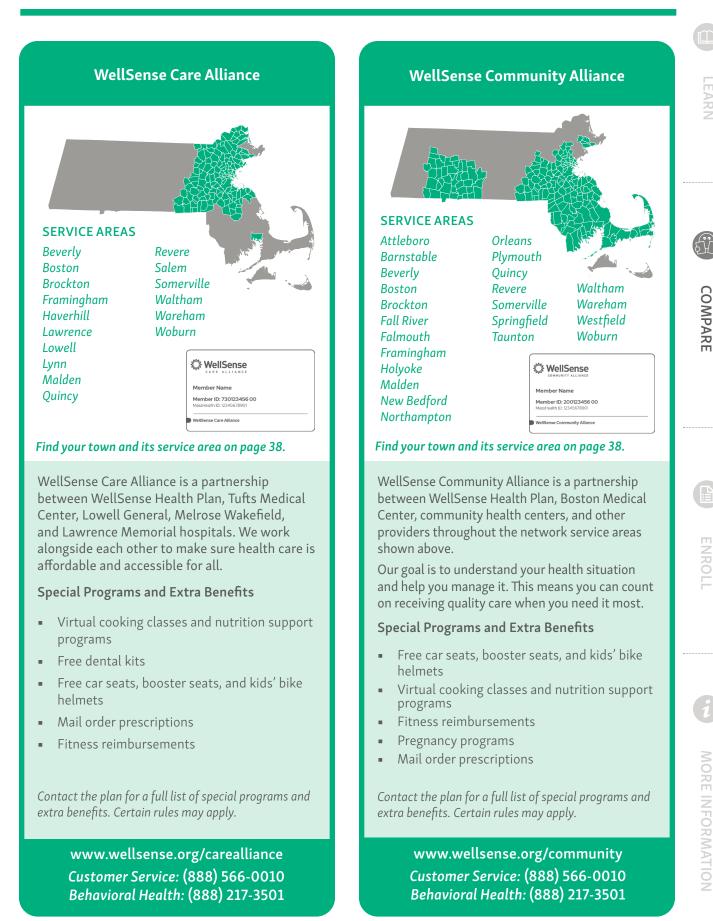

#### Special Programs and Extra Benefits

- Fitness reimbursements
- Pregnancy programs
- Mail order prescriptions
- Free dental kits
- Free car seats, booster seats, and kids' bike helmets

Contact the plan for a full list of special programs and extra benefits. Certain rules may apply.

#### **Special Programs and Extra Benefits**

- Weight management programs
- Free car seats, booster seats, and kids' bike helmets
- Fitness reimbursement
- Pregnancy programs
- Mail order prescriptions