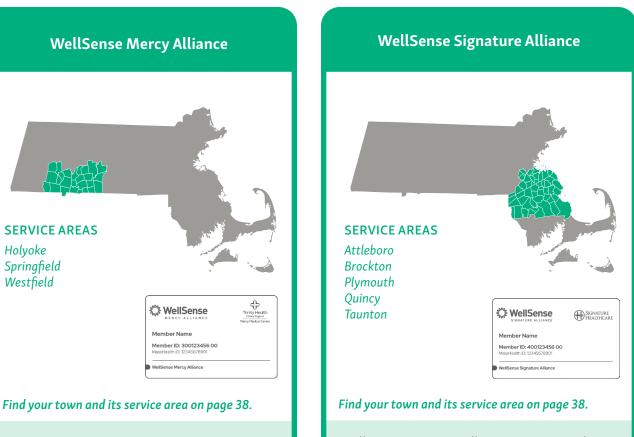

www.wellsense.org/bch Customer Service: (888) 566-0010 Behavioral Health: (888) 217-3501

WellSense Mercy Alliance is a partnership between WellSense Health Plan and Mercy Medical Center. We are focused on making the Springfield area healthier by putting you first when it comes to your health. This means we all work together toward a healthy and happy you.

#### **Special Programs and Extra Benefits**

- Weight management programs
- Free car seats, booster seats, and kids' bike helmets
- Fitness reimbursement
- Pregnancy programs
- Mail order prescriptions