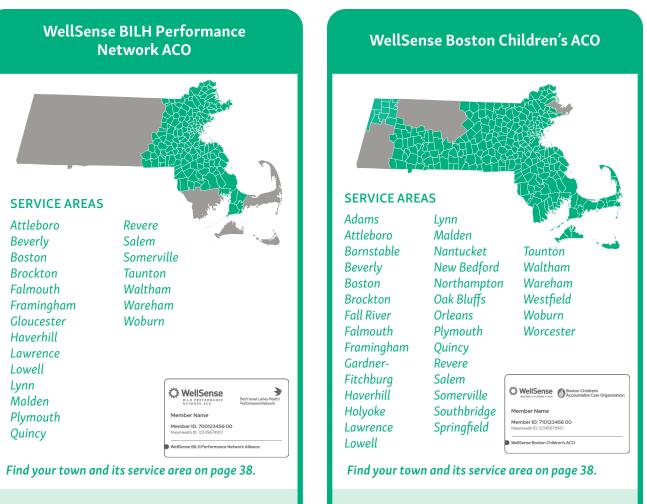

> www.wellsense.org/eastboston *Customer Service:* (888) 566-0010 Behavioral Health: (888) 217-3501

> > 17

MORE INFORMATION

COMPARE

WellSense BILH Performance Network ACO is a partnership between WellSense Health Plan and Beth Israel Lahey Health Performance Network. Together we are dedicated to providing care that improves your health so that you can live your best life.

### www.wellsense.org/bilh Customer Service: (888) 566-0010 Behavioral Health: (888) 217-3501

WellSense Boston Children's ACO is a partnership between WellSense Health Plan and Boston Children's Health ACO. We believe in providing the best care possible to all children we serve—putting their healthy future first.

#### Special Programs and Extra Benefits

- Nutrition support programs
- Free car seats, booster seats, and kids' bike helmets
- Free dental kits
- Mail order prescriptions
- Virtual cooking classes

Contact the plan for a full list of special programs and extra benefits. Certain rules may apply.

www.wellsense.org/bch Customer Service: (888) 566-0010 Behavioral Health: (888) 217-3501

WellSense Mercy Alliance is a partnership between WellSense Health Plan and Mercy Medical Center. We are focused on making the Springfield area healthier by putting you first when it comes to your health. This means we all work together toward a healthy and happy you.