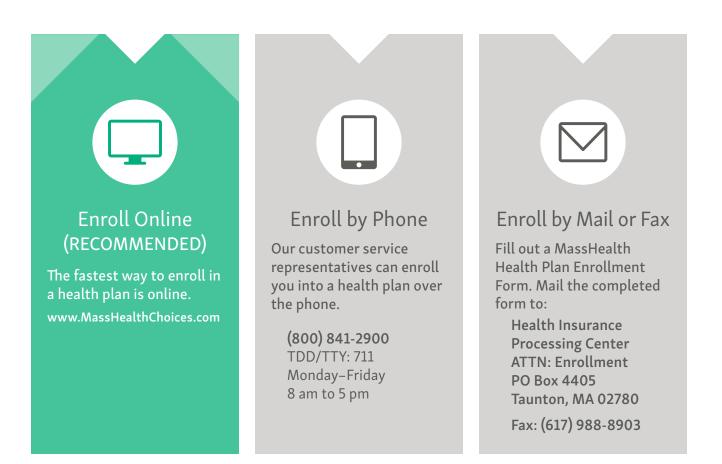

# Step 3: Choose your health plan

After you compare the health plans in your service area, use the **Enrollment Form** that was sent with this booklet to enroll.

If you have questions or need help choosing a health plan, call us at **(800) 841-2900**, TDD/TTY: 711.

You may also go to our website at www.masshealthchoices.com to learn about plans and to choose one.